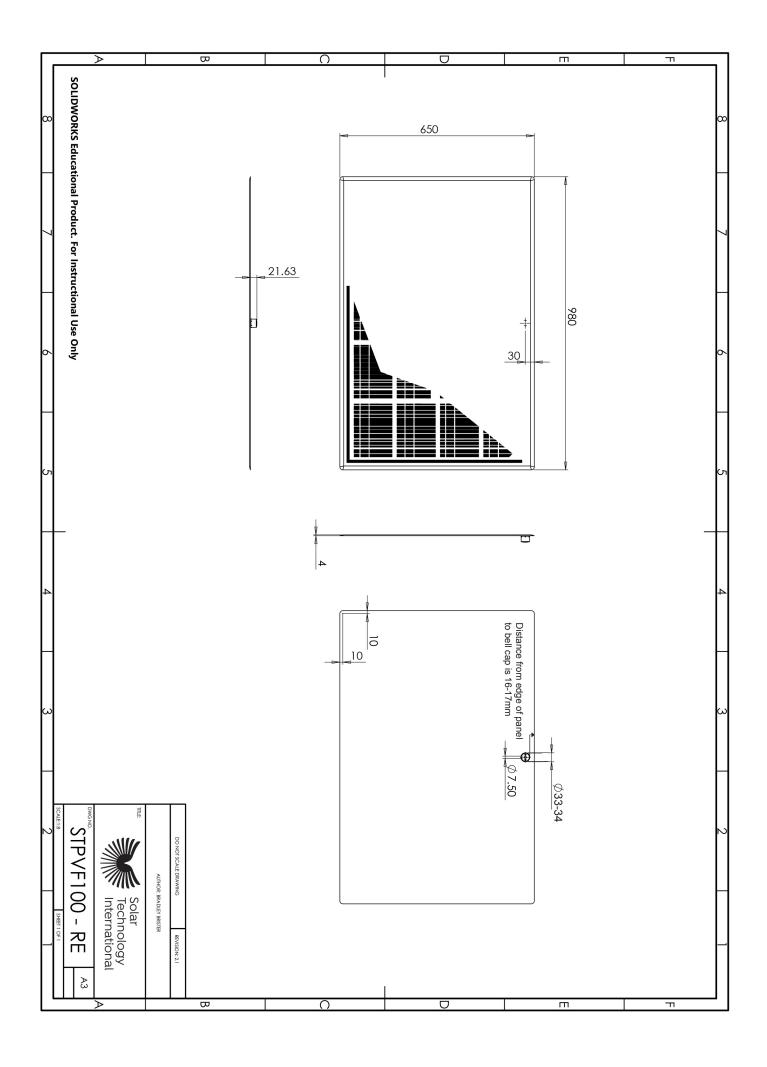

## **SPECIFICATIONS**

| Size                          | 650x980x4mm |
|-------------------------------|-------------|
| Weight (Kg)                   | 3.75kg      |
| *Watts per day (W)            | 600W        |
| *Amp hours per day (A)        | 36.84A      |
| Charge controller             | 10A         |
| Vmp (VDC) nominal voltage     | 17.6V       |
| Imp (A) nominal current       | 5.68A       |
| Voc (V)                       | 21.9V       |
| Isc (A) short circuit current | 6.14A       |
|                               |             |