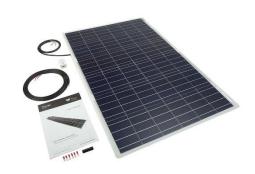

## 100W Rear Exit

## Flexi Solar Panel

Part code: STPVF100R

Ideal for flat roofs as well as surfaces with a slight curve, the PV Logic Flexi solar panels are robust, lightweight and extremely versatile.

Perfect for boat decks. camper vans, caravans and motorhomes, the 100W panel's seven layer construction and ETFE top sheet deliver strength coupled with efficient solar power generation.

A 10A charge controller should be used with this panel to protect the battery from being overcharged and to prevent reverse of current drain.

For further information from our Technical Team, please contact <a href="mailto:support@solartechnology.co.uk">support@solartechnology.co.uk</a>